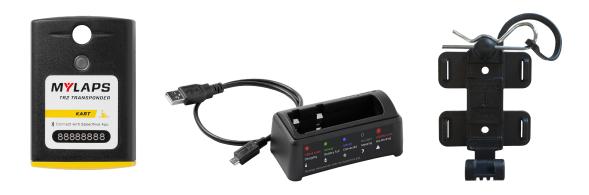

## In the Box:

TR2 Transponder, TR2 Charge Cradle including USB Micro Cable, TR2 Holder